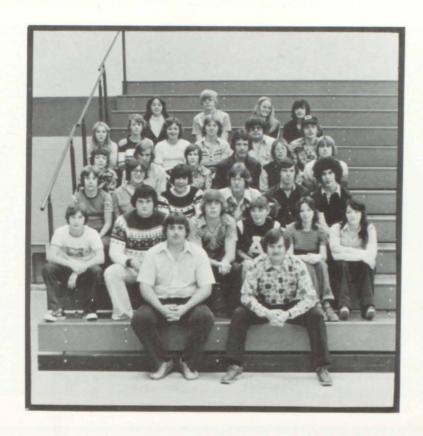

1st Row- L. to R. Kurt
Bigelow- President, Mr.
Schestag- Sponsor, 2nd
Row- Roger Palek, Rob
Seals, Kim Bigelow, Lisa
Haruska, Jan Swanchara,
Deana Stoneman. 3rd
Row- Joe Bliebtrey,
Konnie Mills, Kelly
Shaw, Ken Wicke,
Wayne Collins, Dale
Wehner, 4th Row- Mike
Gross, Tony Gall, Rick
Rinard, Bill Terrell,
Tammy Boog, Chris
Kindel. 5th Row- Kim
Rinard, Judy Boog,
Vickie Bernard, Marilou
McQuistion, Kelly Mills,
Frank Gross. 6th RowSharon Stehlik, Al Gall,
Sherri Howard, Bob
Frieburger. Missing are
Greg Paksi, Larry
Tupica- Vice President,
Cathy Plesko- Secretary
and Treasurer, Paul
Howard, Brenda
Stoneman, Dan Wheeler,
Terri Long, Ken
Wheeler.